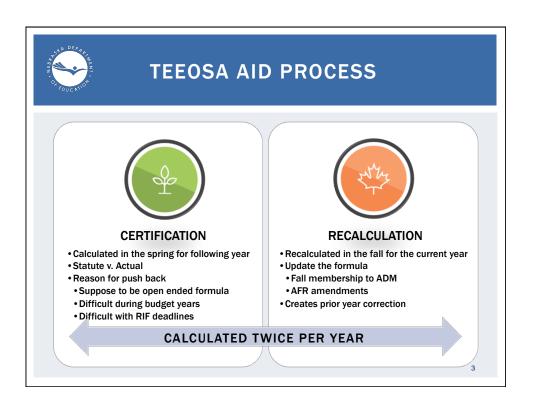

| NEBRASKA DEPARTMENT OF EDUCATION<br>SCHOOL FINANCE AND ORGANIZATION SERVICES<br>2015/16 TEEOSA<br>FORMULA STUDENTS IN ASCENDING ORDER |                           |                                                               |                     |                                                          |                                                                              | BASIC<br>FUNDIN