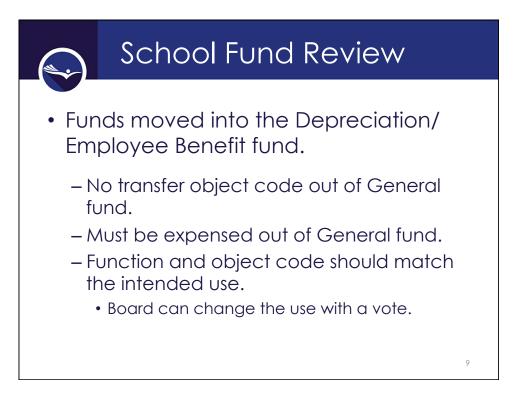

| Upload feature appears<br>after submitting LC-2 by<br>clicking "District Approval" |   |  |
|                         | email will not be<br>accepted                                                                                                                                                                                    | Email sent confirming NDE<br>received Budget docs                                  |   |  |
|                         |                                                                                                                                                                                                                  |                                                                                    | 6 |  |























|          | State Aid – TEEO