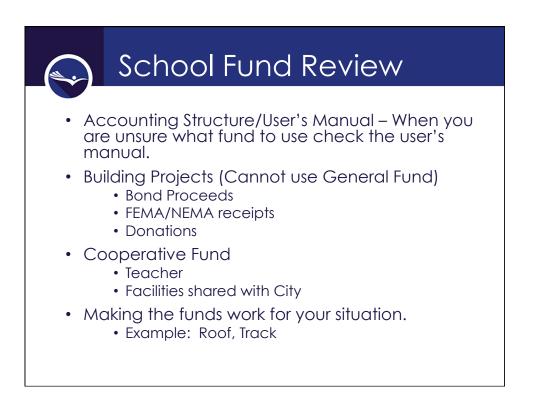

| Upload feature appears<br>after submitting LC-2 by<br>clicking "District Approval" |   |  |
|                         | email will not be<br>accepted                                                                                                                                                                                    | Email sent confirming NDE<br>received Budget docs                                  |   |  |
|                         |                                                                                                                                                                                                                  |                                                                                    | 6 |  |























|          | State Aid – TEEO