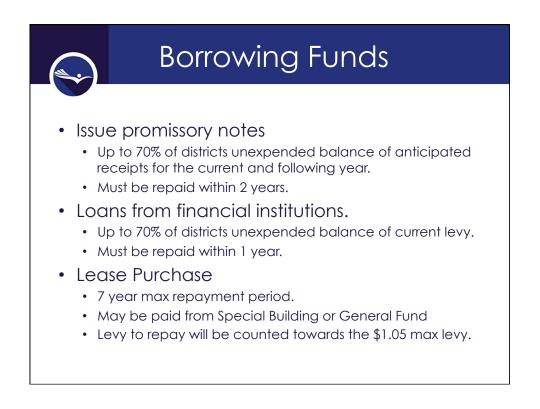

| Upload feature appears<br>after submitting LC-2 by<br>clicking "District Approval" |   |  |
|                         | email will not be<br>accepted                                                                                                                                                                                    | Email sent confirming NDE<br>received Budget docs                                  |   |  |
|                         |                                                                                                                                                                                                                  |                                                                                    | 6 |  |























|          | State Aid – TEEO