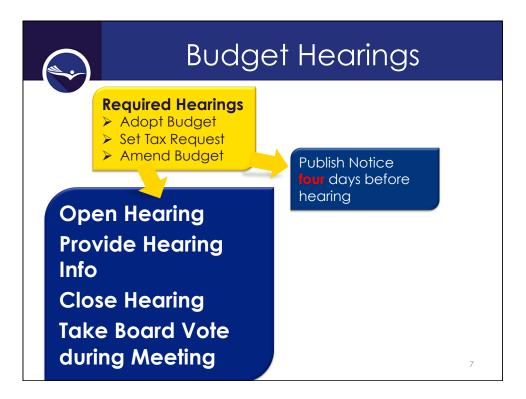

| Upload feature appears<br>after submitting LC-2 by<br>clicking "District Approval" |   |  |
|                         | email will not be<br>accepted                                                                                                                                                                                    | Email sent confirming NDE<br>received Budget docs                                  |   |  |
|                         |                                                                                                                                                                                                                  |                                                                                    | 6 |  |























|          | State Aid – TEEO