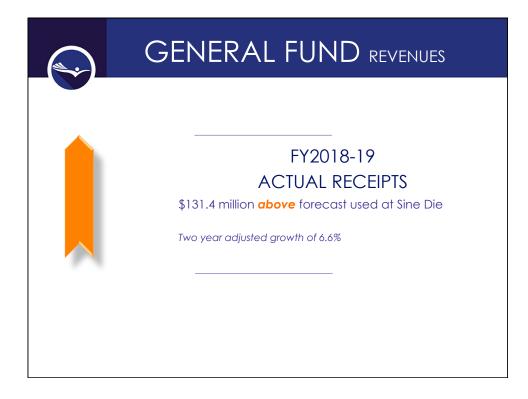

|                                      | TEE                    | SA                     | FY202                  | 0-21 PR                | OJEC.                  | TIONS                        |
|--------------------------------------|------------------------|------------------------|------------------------|------------------------|------------------------|------------------------------|
|                                      | Certified<br>FY2018-19 | Certified<br>FY2019-20 | Estimated<br>FY2020-21 | Estimated<br>FY2021-22 | Estimated<br>FY2022-23 |                              |
| Key Assumptions / Factors            | F12010-19              | F12019-20              | F12020-21              | F12021-22              | F12022-23              |                              |
| School Disbursements                 | 3.38%                  | 4.23%                  | 2.80%                  | 4.00%                  | 4.00%                  |                              |
| Gen Fund Operating Expenditures      | 3.09%                  | 4.32%                  | 2.80%                  | 4.00%                  | 4.00%                  |                              |
| Property Valuations (assessed)       | 2.88%                  | 1.69%                  | 2.16%                  | 1.71%                  | 1.84%                  | KEY GROWTH                   |
| Cost Growth Factor                   | 3.00%                  | 3.50%                  | 4.50%                  | 5.00%                  | 5.00%                  |                              |
| Local Effort Rate                    | \$1.0203               | \$1.000                | \$1.000                | \$1.000                | \$1.000                | ELEMENTS                     |
| TEEOSA State Aid                     |                        |                        |                        |                        |                        | October 2018 Est. Valuations |
| State General Funds                  | 974,507,975            | 1,036,237,766          | 1,042,856,698          | 1,126,965,864          | 1,198,941,306          |                              |
| Insurance Premium Tax (w/o deficit)  | 25,000,000             | 29,675,083             | 29,675,083             | 30,120,209             | 30,873,215             | Cost Growth Factor           |
| Lottery funds, reorg incentives      | 906,222                | 0                      | 0                      | 0                      | 0                      |                              |
| Total TEEOSA Aid                     | 1,000,414,197          | 1,065,912,849          | 1,072,531,781          | 1,157,086,073          | 1,229,814,521          | Local Effort Rate            |
| General Funds - Change of Prior Year |                        |                        |                        |                        |                        | Net Option Funding           |
| Dollar                               | 4,496,398              | 61,729,791             | 6.618,932              | 84,109,166             | 71,975,442             |                              |
| Percent                              | 0.50%                  | 6.00%                  | 0.60%                  | 7.50%                  | 6.00%                  |                              |
| Two Yr Avg % Change                  | 1.20%                  | 3.25%                  |                        |                        | 6.75%                  |                              |
| All Funds - Change of Prior Year     |                        |                        |                        |                        |                        |                              |
| Dollar                               | 1,672,443              | 65,498,651             | 6,618,932              | 84,554,292             | 72,728,447             |                              |
| Percent                              | 0.20%                  | 6.50%                  | 0.60%                  | 7.90%                  | 6.30%                  |                              |
| Two Yr Avg % Change                  | 1.10%                  | 3.35%                  |                        |                        | 7.10%                  |                              |
|                                      | 2                      | 019 LEC                | GISLATIY               | ve sess                | ion S                  | INE DIE                      |