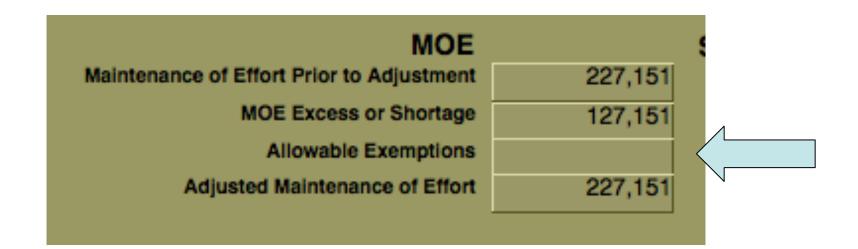

### MOE

# Adjusting MOE

| Adjustments to MOE allowable exemptions from NDE Letter |      |
|---------------------------------------------------------|------|
| Total Credits to Decrease<br>MOE Shortage               |      |
| Total Credits to Decrease MOE Excess                    |      |
|                                                         | Back |