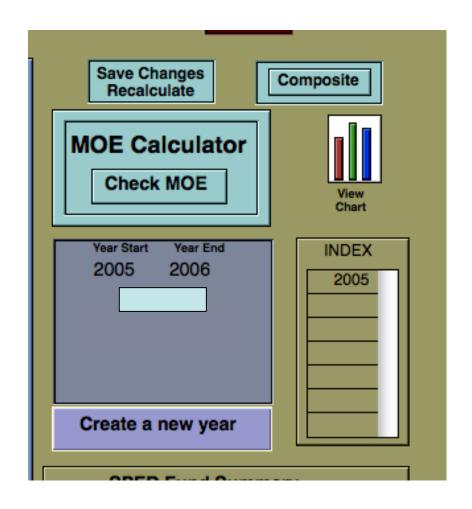

| nary  |
|----------------------|-------|
| total \$\$\$         |       |
| state \$\$\$         |       |
| IDEA \$\$\$          |       |
| MIPS \$\$\$          | 0     |
| MAAPS \$\$\$         |       |
| FTE Deduction \$\$\$ |       |
| local \$\$\$         | 0     |
|                      |       |
| state %              |       |
| federal %            |       |
| fte %                |       |
| local %              | 0.00% |
|                      |       |

| SPED EXCESS COST CALCULATION           |  |
|----------------------------------------|--|
| SPED Student FTE                       |  |
| Adjusted Average Per Pupil Cost _AAPC_ |  |
| AAPC Deduction                         |  |
| Local Excess SPED Costs_               |  |
|                                        |  |



| Description ANNUAL FINANCE REPORT_AFR_ ACCOUNT DESCRIPTION                                             | Accounts                       | 05-06        | 06-07        | 07-08        | 08-09        | 09-10                     | 10-11        | 11-12        |
|--------------------------------------------------------------------------------------------------------|--------------------------------|--------------|--------------|--------------|--------------|---------------------------|--------------|--------------|
| Total School Age Special Education Instructional Programs (Expenditures) 01                            | -2-01200-000                   | 467,529.00   | 444,636.00   | 512,272.00   | 503,759.00   | 528,381.00                | 738,746.00   | 500,000.00   |
| Total Early Childhood