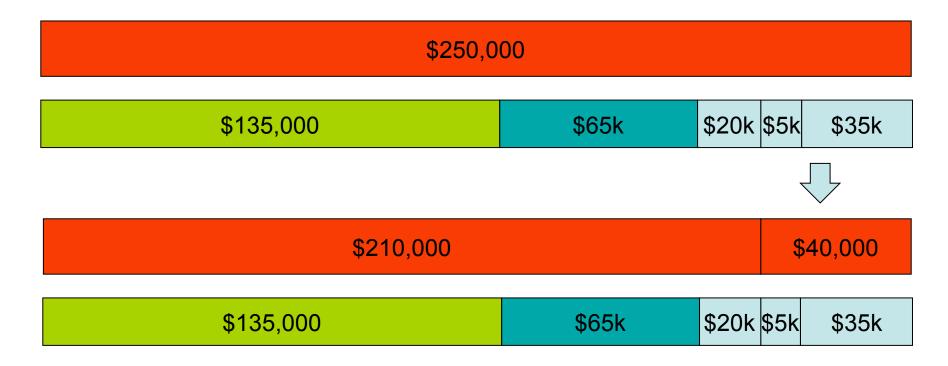

#### MOE Graphic

# 2 Ways to Calculate MOE

- Local only (traditional)
- Local and state combined