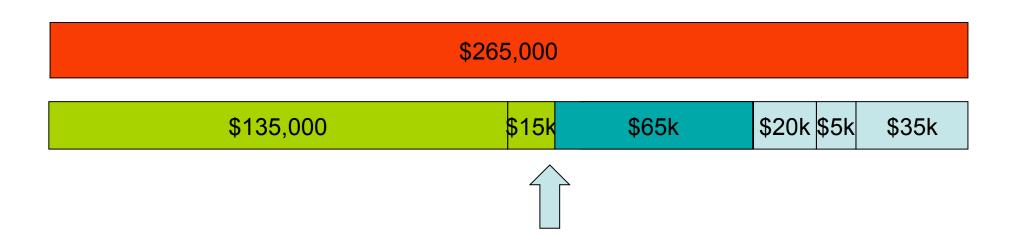

|
| NONPUBLIC (PROPORTIONATE SHARE)                  |                           | AFR #4412                 |                                               |                                                |
| SPED TRANSPORTATION SCHOOL AGE                   | AFR #4402                 | AFR #4410                 |                                               | AFR #2760                                      |
| SPED TRANSPORTATION BIRTH TO AGE 5               | AFR #4402                 | AFR #4410                 | AFR #4407                                     | AFR #2765                                      |

#### MOE Graphic







# 2 Ways to Calculate MOE

- Local only (traditional)
- Local and state combined

#### MOE Graphic – State and Federal Calculation





### MOE

## http://fms12.esu1.org/fmi/iwp/res/iwp\_auth.html

#### Open database "MOEGuide" with:

|           | Guest Account                        |
|-----------|--------------------------------------|
|           | <ul> <li>Account Name and</li> </ul> |
|           | Password                             |
| Account   |                                      |
| Name:     | users                                |
| Password: | •••••                                |
|           | Login Cancel                         |

## Documents/Data

- Annual Financial Reports (AFRs)
- Special Education School Age Final Financials (SA FFRs)

## **Welcome to MOE**

Use this tool to manage your Maintenance Of Effort

Enter your School District Name

Enter your School Password

Find My Records

#### **We