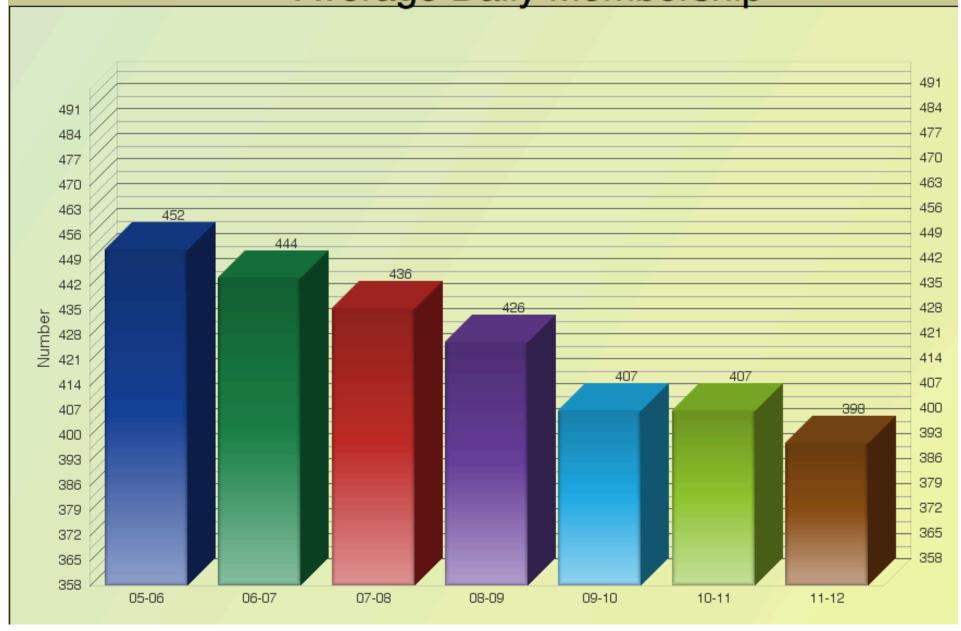

## Average Daily Membership

| Description ANNUAL FINANCE REPORT_AFR_ ACCOUNT DESCRIPTION                                             | Accounts                       | 05-06        | 06-07        | 07-08        | 08-09        | 09-10                     | 10-11        | 11-12        |
|--------------------------------------------------------------------------------------------------------|--------------------------------|--------------|--------------|--------------|--------------|---------------------------|--------------|--------------|
| Total School Age Special Education Instructional Programs (Expenditures) 01                            | -2-01200-000                   | 467,529.00   | 444,636.00   | 512,272.00   | 503,759.00   | 528,381.00                | 738,746.00   | 500,000.00   |
| Total Early Childhood Special Education Instructional Programs (Expenditures) 01                       | -2-01290-000                   |              |              |              |              |                           |              |              |
| Total School Age Special Education Pupil Transportation (Expenditures) 01                              | -2-02760-000                   | 3,393.00     | 1,952.00     | 2,675.00     | 30,311.00    | 49,666.00                 | 36,403.00    |              |
| Total Below Age Five Special Education Pupil Transportation (Expenditures) 01                          | -2-02765-000                   |              |              |              |              |                           |              |              |
| Total IDEA Part B (611) Base Allocation Transportation (Expenditures) 01                               | -2-04402-000                   |              |              | 36,379.00    | 36,384.00    |                           | 2,414.00     |              |
| Total IDEA Part B (611) Base Allocation - School Age (Expenditures) 01                                 | -2-04403-000                   |              |              |              |              |                           |              |              |
| Total IDEA Part B (611) Base Allocation - Birth Through Age Four (Expenditures) 01                     | -2-04404-000                   |              |              |              |              |                           |              |              |
|                                                                                                        | -2-04405-000                   |              |              |              |              |                           |              |              |
|                                                                                                        | -2-04406-000                   |              |              |              |              |                           |              |              |
| Total IDEA Preschool (619) Base Allocation Transportation (Expenditures) 01                            |                                |              |              |              |              |                           |              |              |
|                                                                                                        | -2-04408-000                   |              |              |              |              |                           |              |              |
| IDEA Enrollment Poverty (Expenditures) ()1                                                             |                                | 115,713.00   | 145,444.00   | 65,583.00    | 122,768.00   | 145,444.00                | 64,501.00    |              |
| Early Intervening Services (Expenditures) 01                                                           |                                |              |              |              |              |                           |              |              |
| Total IDEA Part B Proportionate Share (Expenditures) 01                                                |                                |              |              |              |              |                           |              |              |
| Total IDEA Part C (Expenditures) 01                                                                    |                                |              |              |              |              |                           |              |              |
| Total IDEA Special Projects (Expenditures) 01  IDEA Enrollment Poverty Building Fund (Expenditures) 08 |                                |              |              |              |              |                           |              |              |
|                                                                                                        | 3-2-04410-000<br>3-2-04410-000 |              |              |              |              |                           |              |              |
|                                                                                                        | 3-2-04410-000                  |              |              |              |              |                           |              |              |
| Total Expenditures                                                                                     |                                | 586,635.00   | 592,032.00   | 616,909.00   | 693,222.00   | 700,372.00                | 842,064.00   | 500,000.00   |
| Special Education Programs - School Age (Receipt) 01                                                   | -1-03120-000                   | 266,769.00   | 267,932.00   | 257,383.00   | 281,157.00   | 295,422.00                | 289,194.00   | 259,000.00   |
| Special Education Transportation - School Age (Receipt) 01                                             | -1-03125-000                   | 3,296.00     | 4,159.00     | 0.00         | 1,563.00     | 1,563.00                  | 5,852.00     | 5,268.00     |
| IDEA Part B (611) Base Allocation (Receipt) 01                                                         | -1-04404-000                   | 0.00         | 0.00         | 36,379.00    | 36,384.00    | 36,384.00                 | 36,403.00    | 36,384.00    |
| IDEA Part B Supplemental Payments (Receipt) 01                                                         | -1-04405-000                   | 0.00         | 0.00         | 0.00         | 0.00         | 0.00                      | 0.00         | 0.00         |
|                                                                                                        | -1-04406-000                   | 0.00         | 0.00         | 0.00         | 0.00         | 0.00                      | 0.00         | 0.00         |
|                                                                                                        | -1-04410-000                   | 89,419.00    | 118,194.00   | 65,583.00    | 66,946.00    | 178,146.00                | 64,501.00    | 70,037.00    |
| Early Intervening Services (Receipt) 01                                                                |                                | 0.00         | 0.00         | 0.00         | 0.00         | 0.00                      | 0.00         | 64,146.00    |
|                                                                                                        | -1-04412-000                   | 0.00         | 0.00         | 0.00         | 0.00         | 0.00                      | 0.00         | 0.00         |
| IDEA Part C (Receipt) 01                                                                               |                                | 0.00         | 0.00         | 0.00         | 0.00         | 0.00                      | 0.00         | 0.00         |
| IDEA Special Projects (Receipt) 01                                                                     |                                | 0.00         | 0.00         | 0.00         | 0.00         | 0.00                      | 0.00         | 0.00         |
|                                                                                                        | -1-04450-000                   | 0.00         | 0.00         | 0.00         | 55,822.00    | -55,822.00                | 0.00         | 0.00         |
| , , , , , , , , , , , , , , , , , , , ,                                                                | 3-1-04410-000                  | 0.00         | 0.00         | 0.00         | 0.00         | 0.00                      | 0.00         | 0.00         |
| Qualified Capitol Purpose Undertaking Fund (Receipt) 09 Total Receipts                                 | -1-04410-000                   |              |              |              |              |                           |              |              |
| Total neceipts                                                                                         |                                | 359,484.00   | 390,285.00   | 359,345.00   | 441,872.00   | 462,449.00                | 395,950.00   | 434,835.00   |
| AAPC CALC                                                                                              |                                | 0.000 740.00 | 0.400.400.00 | 0.545.000.00 | 0.000.500.00 | 0.010.071.00              | 0.747.070.00 | 0.000.000.00 |
| Total Instruction Cost (AFR line 0                                                                     |                                | 2,280,743.00 | 2,428,132.00 | 2,545,868.00 | 2,803,589.00 | 2,916,671.00              | 2,747,672.00 | 2,930,660.00 |
| Less - Tuition Paid Other Districts (AFR line 0                                                        |                                | 0.00         | 0.00         | 0.00         | 0.00         | 0.00                      | 0.00         | 0.00         |
| Less - School Age Final Financial Owned/Operated (SA FF                                                |                                | 300,645.00   | 318,611.00   | 319,116.00   | 351,568.00   | 362,612.00                | 414,246.00   | 395,773.00   |
| Less - School Age Final Financial Contracted (SA FF                                                    |                                | 128,142.00   | 143,808.00   | 125,523.00   | 137,760.00   | 171,036.00                | 149,889.00   | 126,852.00   |
| Divided by - Average Dally Membership - ADM (AFR line 0                                                |                                | 451.91       | 444.12       | 435.69       | 426.25       | 406.98<br><b>5,269.84</b> | 406.97       | 397.67       |
|                                                                                                        | AAPC                           | 4,098.06     | 4,426.09     | 4,822.76     | 4,886.42     | 5,209.84                  | 4,828.82     | 5,449.82     |
|                                                                                                        | MOE                            |              |              |              |              |                           |              |              |