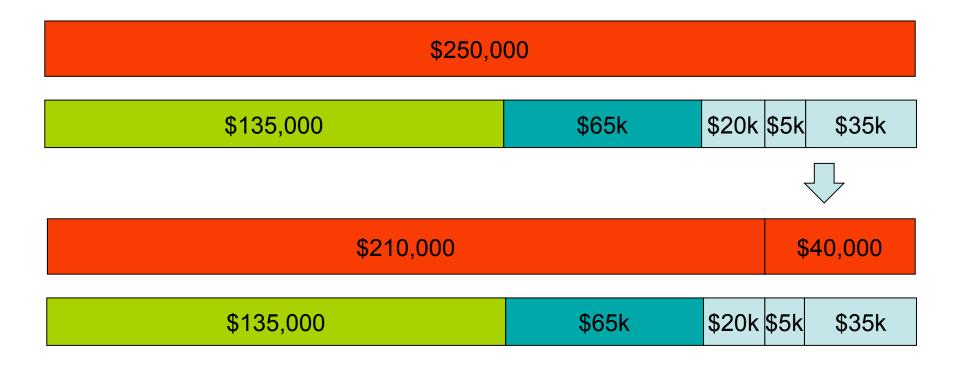

|
| NONPUBLIC (PROPORTIONATE SHARE)                  |                           | AFR #4412                 |                                               |                                                |
| SPED TRANSPORTATION SCHOOL AGE                   | AFR #4402                 | AFR #4410                 |                                               | AFR #2760                                      |
| SPED TRANSPORTATION BIRTH TO AGE 5               | AFR #4402                 | AFR #4410                 | AFR #4407                                     | AFR #2765                                      |

#### MOE Graphic







# 2 Ways to Calculate MOE

- Local only (traditional)
- Local and state combined

#### MOE Graphic – State and Federal Calculation





### MOE

## http://fms12.esu1.org/fmi/iwp/res/iwp\_auth.html

#### Open database "MOEGuide" with:

|           | Guest Account                        |
|-----------|--------------------------------------|
|           | <ul> <li>Account Name and</li> </ul> |
|           | Password                             |
| Account   |                                      |
| Name:     | users                                |
| Password: | •••••                                |
|           | Login Cancel                         |

## Documents/Data

- Annual Financial Reports (AFRs)
- Special Education School Age Final Financials (SA FFRs)

## **Welcome to MOE**

Use this tool to manage your Maintenance Of Effort

Enter your School District Name

Enter your School Password

Find My Records

#### **