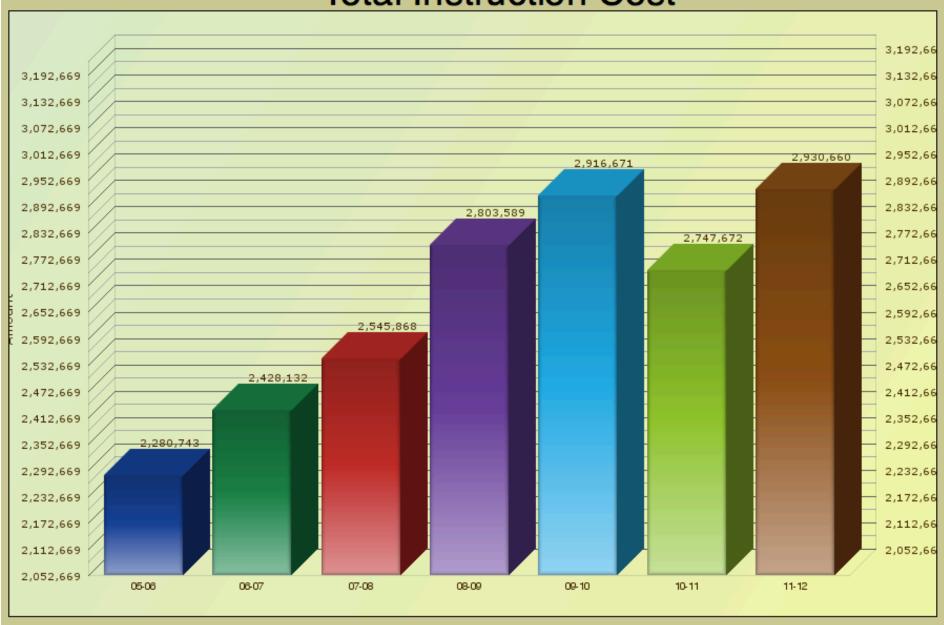

ded by - Average Dally Membership - ADM (AFR line 0                                                |                                | 451.91       | 444.12       | 435.69       | 426.25       | 406.98<br><b>5,269.84</b> | 406.97       | 397.67       |
|                                                                                                        | AAPC                           | 4,098.06     | 4,426.09     | 4,822.76     | 4,886.42     | 5,209.84                  | 4,828.82     | 5,449.82     |
|                                                                                                        | MOE                            |              |              |              |              |                           |              |              |

## **Total Instruction Cost**



## Average Daily Membership







## Dollar Breakdown



# Create New Year & Navigation



# Adjusting MOE



| Adjustments to MOE allowable exemptions from NDE Letter |      |
|---------------------------------------------------------|------|
| Total Credits to Decrease<br>MOE Shortage               |      |
| Total Credits to Decrease MOE Excess                    |      |
|                                                         | Back |



## Contact Info

Stuart Clark

**Director of Special Education** 

sclark@esu1.org

Jim Hopkins

**Technology Mastermind** 

jhopkins@esu1.org

402.287.2061