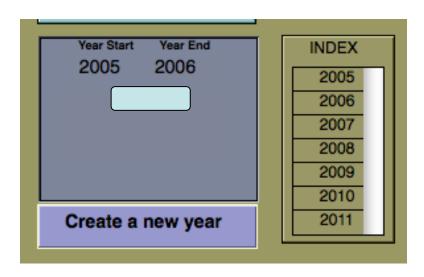

# Create New Year & Navigation

#### Continue below to create your school's records.

**Enter your School District Name** 

**ESU** 

**Enter your School Password** 

Select the first year you want to enter data

Submit

Continue below to create your school's records. District and password.