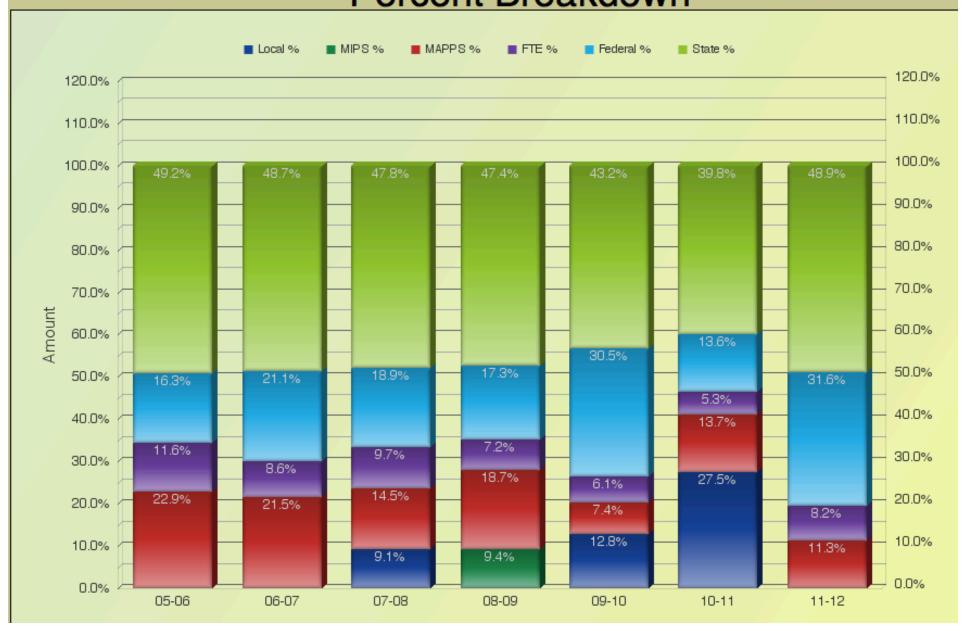

| SPED Fund Summ       | nary  |
|----------------------|-------|
| total \$\$\$         |       |
| state \$\$\$         |       |
| IDEA \$\$\$          |       |
| MIPS \$\$\$          | 0     |
| MAAPS \$\$\$         |       |
| FTE Deduction \$\$\$ |       |
| local \$\$\$         | 0     |
|                      |       |
| state %              |       |
| federal %            |       |
| fte %                |       |
| local %              | 0.00% |
|                      |       |

| Description ANNUAL FINANCE REPORT_AFR_ ACCOUNT DESCRIPTION                                             | Accounts                       | 05-06        | 06-07        | 07-08        | 08-09        | 09-10                     | 10-11        | 11-12        |
|--------------------------------------------------------------------------------------------------------|--------------------------------|--------------|--------------|--------------|--------------|---------------------------|--------------|--------------|
| Total School Age Special Education Instructional Programs (Expenditures) 01                            | -2-01200-000                   | 467,529.00   | 444,636.00   | 512,272.00   | 503,759.00   | 528,381.00                | 738,746.00   | 500,000.00   |
| Total Early Childhood Special Education Instructional Programs (Expenditures) 01                       | -2-01290-000                   |              |              |              |              |                           |              |              |
| Total School Age Special Education Pupil Transportation (Expenditures) 01                              | -2-02760-000                   | 3,393.00     | 1,952.00     | 2,675.00     | 30,311.00    | 49,666.00                 | 36,403.00    |              |
| Total Below Age Five Special Education Pupil Transportation (Expenditures) 01                          | -2-02765-000                   |              |              |              |              |                           |              |              |
| Total IDEA Part B (611) Base Allocation Transportation (Expenditures) 01                               | -2-04402-000                   |              |              | 36,379.00    | 36,384.00    |                           | 2,414.00     |              |
| Total IDEA Part B (611) Base Allocation - School Age (Expenditures) 01                                 | -2-04403-000                   |              |              |              |              |                           |              |              |
| Total IDEA Part B (611) Base Allocation - Birth Through Age Four (Expenditures) 01                     | -2-04404-000                   |              |              |              |              |                           |              |              |
|                                                                                                        | -2-04405-000                   |              |              |              |              |                           |              |              |
|                                                                                                        | -2-04406-000                   |              |              |              |              |                           |              |              |
| Total IDEA Preschool (619) Base Allocation Transportation (Expenditures) 01                            |                                |              |              |              |              |                           |              |              |
|                                                                                                        | -2-04408-000                   |              |              |              |              |                           |              |              |
| IDEA Enrollment Poverty (Expenditures) ()1                                                             |                                | 115,713.00   | 145,444.00   | 65,583.00    | 122,768.00   | 145,444.00                | 64,501.00    |              |
| Early Intervening Services (Expenditures) 01                                                           |                                |              |              |              |              |                           |              |              |
| Total IDEA Part B Proportionate Share (Expenditures) 01                                                |                                |              |              |              |              |                           |              |              |
| Total IDEA Part C (Expenditures) 01                                                                    |                                |              |              |              |              |                           |              |              |
| Total IDEA Special Projects (Expenditures) 01  IDEA Enrollment Poverty Building Fund (Expenditures) 08 |                                |              |              |              |              |                           |              |              |
|                                                                                                        | 3-2-04410-000<br>3-2-04410-000 |              |              |              |              |                           |              |              |
|                                                                                                        | 3-2-04410-000                  |              |              |              |              |                           |              |              |
| Total Expenditures                                                                                     |                                | 586,635.00   | 592,032.00   | 616,909.00   | 693,222.00   | 700,372.00                | 842,064.00   | 500,000.00   |
| Special Education Programs - School Age (Receipt) 01                                                   | -1-03120-000                   | 266,769.00   | 267,932.00   | 257,383.00   | 281,157.00   | 295,422.00                | 289,194.00   | 259,000.00   |
| Special Education Transportation - School Age (Receipt) 01                                             | -1-03125-000                   | 3,296.00     | 4,159.00     | 0.00         | 1,563.00     | 1,563.00                  | 5,852.00     | 5,268.00     |
| IDEA Part B (611) Base Allocation (Receipt) 01                                                         | -1-04404-000                   | 0.00         | 0.00         | 36,379.00    | 36,384.00    | 36,384.00                 | 36,403.00    | 36,384.00    |
| IDEA Part B Supplemental Payments (Receipt) 01                                                         | -1-04405-000                   | 0.00         | 0.00         | 0.00         | 0.00         | 0.00                      | 0.00         | 0.00         |
|                                                                                                        | -1-04406-000                   | 0.00         | 0.00         | 0.00         | 0.00         | 0.00                      | 0.00         | 0.00         |
|                                                                                                        | -1-04410-000                   | 89,419.00    | 118,194.00   | 65,583.00    | 66,946.00    | 178,146.00                | 64,501.00    | 70,037.00    |
| Early Intervening Services (Receipt) 01                                                                |                                | 0.00         | 0.00         | 0.00         | 0.00         | 0.00                      | 0.00         | 64,146.00    |
|                                                                                                        | -1-04412-000                   | 0.00         | 0.00         | 0.00         | 0.00         | 0.00                      | 0.00         | 0.00         |
| IDEA Part C (Receipt) 01                                                                               |                                | 0.00         | 0.00         | 0.00         | 0.00         | 0.00                      | 0.00         | 0.00         |
| IDEA Special Projects (Receipt) 01                                                                     |                                | 0.00         | 0.00         | 0.00         | 0.00         | 0.00                      | 0.00         | 0.00         |
|                                                                                                        | -1-04450-000                   | 0.00         | 0.00         | 0.00         | 55,822.00    | -55,822.00                | 0.00         | 0.00         |
| , , , , , , , , , , , , , , , , , , , ,                                                                | 3-1-04410-000                  | 0.00         | 0.00         | 0.00         | 0.00         | 0.00                      | 0.00         | 0.00         |
| Qualified Capitol Purpose Undertaking Fund (Receipt) 09 Total Receipts                                 | -1-04410-000                   |              |              |              |              |                           |              |              |
| Total neceipts                                                                                         |                                | 359,484.00   | 390,285.00   | 359,345.00   | 441,872.00   | 462,449.00                | 395,950.00   | 434,835.00   |
| AAPC CALC                                                                                              |                                | 0.000 740.00 | 0.400.400.00 | 0.545.000.00 | 0.000.500.00 | 0.010.071.00              | 0.747.070.00 | 0.000.000.00 |
| Total Instruction Cost (AFR line 0                                                                     |                                | 2,280,743.00 | 2,428,132.00 | 2,545,868.00 | 2,803,589.00 | 2,916,671.00              | 2,747,672.00 | 2,930,660.00 |
| Less - Tuition Paid Other Districts (AFR line 0                                                        |                                | 0.00         | 0.00         | 0.00         | 0.00         | 0.00                      | 0.00         | 0.00         |
| Less - School Age Final Financial Owned/Operated (SA FF                                                |                                | 300,645.00   | 318,611.00   | 319,116.00   | 351,568.00   | 362,612.00                | 414,246.00   | 395,773.00   |
| Less - School Age Final Financial Contracted (SA FF                                                    |                                | 128,142.00   | 143,808.00   | 125,523.00   | 137,760.00   | 171,036.00                | 149,889.00   | 126,852.00   |
| Divided by - Average Dally Membership - ADM (AFR line 0                                                |                                | 451.91       | 444.12       | 435.69       | 426.25       | 406.98<br><b>5,269.84</b> | 406.97       | 397.67       |
|                                                                                                        | AAPC                           | 4,098.06     | 4,426.09     | 4,822.76     | 4,886.42     | 5,209.84                  | 4,828.82     | 5,449.82     |
|                                                                                                        | MOE                            |              |              |              |              |                           |              |              |