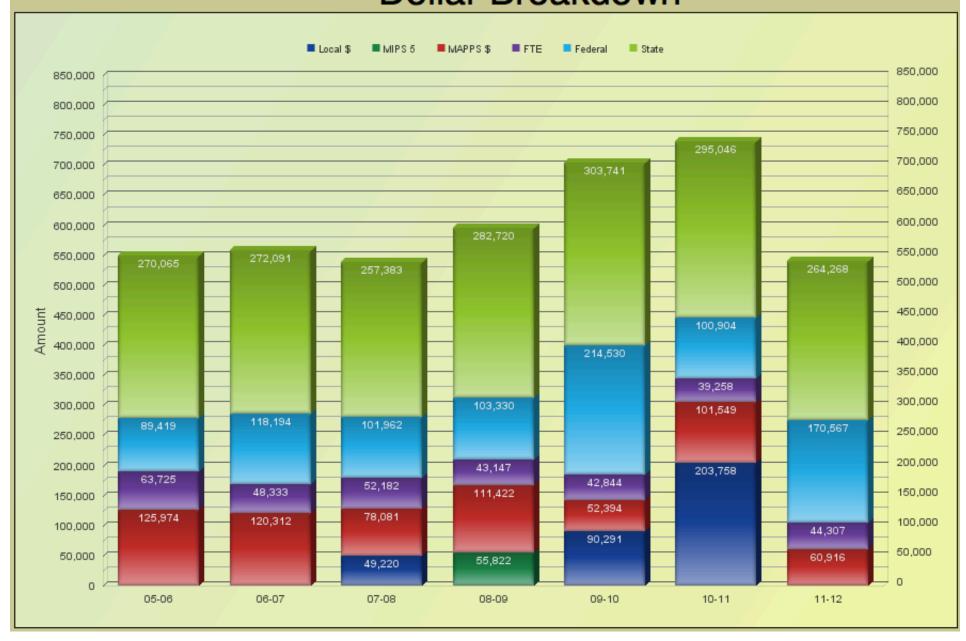

## Dollar Breakdown

| Description ANNUAL FINANCE REPORT_AFR_ ACCOUNT DESCRIPTION                                             | Accounts                       | 05-06        | 06-07        | 07-08        | 08-09        | 09-10                     | 10-11        | 11-12        |
|--------------------------------------------------------------------------------------------------------|--------------------------------|--------------|--------------|--------------|--------------|---------------------------|--------------|--------------|
| Total School Age Special Education Instructional Programs (Expenditures) 01                            | -2-01200-000                   | 467,529.00   | 444,636.00   | 512,272.00   | 503,759.00   | 528,381.00                | 738,746.00   | 500,000.00   |
| Total Early Childhood Special Education Instructional Programs (Expenditures) 01                       | -2-01290-000                   |              |              |              |              |                           |              |              |
| Total School Age Special Education Pupil Transportation (Expenditures) 01                              | -2-02760-000                   | 3,393.00     | 1,952.00     | 2,675.00     | 30,311.00    | 49,666.00                 | 36,403.00    |              |
| Total Below Age Five Special Education Pupil Transportation (Expenditures) 01                          | -2-02765-000                   |              |              |              |              |                           |              |              |
| Total IDEA Part B (611) Base Allocation Transportation (Expenditures) 01                               | -2-04402-000                   |              |              | 36,379.00    | 36,384.00    |                           | 2,414.00     |              |
| Total IDEA Part B (611) Base Allocation - School Age (Expenditures) 01                                 | -2-04403-000                   |              |              |              |              |                           |              |              |
| Total IDEA Part B (611) Base Allocation - Birth Through Age Four (Expenditures) 01                     | -2-04404-000                   |              |              |              |              |                           |              |              |
|                                                                                                        | -2-04405-000                   |              |              |              |              |                           |              |              |
|                                                                                                        | -2-04406-000                   |              |              |              |              |                           |              |              |
| Total IDEA Preschool (619) Base Allocation Transportation (Expenditures) 01                            |                                |              |              |              |              |                           |              |              |
|                                                                                                        | -2-04408-000                   |              |              |              |              |                           |              |              |
| IDEA Enrollment Poverty (Expenditures) ()1                                                             |                                | 115,713.00   | 145,444.00   | 65,583.00    | 122,768.00   | 145,444.00                | 64,501.00    |              |
| Early Intervening Services (Expenditures) 01                                                           |                                |              |              |              |              |                           |              |              |
| Total IDEA Part B Proportionate Share (Expenditures) 01                                                |                                |              |              |              |              |                           |              |              |
| Total IDEA Part C (Expenditures) 01                                                                    |                                |              |              |              |              |                           |              |              |
| Total IDEA Special Projects (Expenditures) 01  IDEA Enrollment Poverty Building Fund (Expenditures) 08 |                                |              |              |              |              |                           |              |              |
|                                                                                                        | 3-2-04410-000<br>3-2-04410-000 |              |              |              |              |                           |              |              |
|                                                                                                        | 3-2-04410-000                  |              |              |              |              |                           |              |              |
| Total Expenditures                                                                                     |                                | 586,635.00   | 592,032.00   | 616,909.00   | 693,222.00   | 700,372.00                | 842,064.00   | 500,000.00   |
| Special Education Programs - School Age (Receipt) 01                                                   | -1-03120-000                   | 266,769.00   | 267,932.00   | 257,383.00   | 281,157.00   | 295,422.00                | 289,194.00   | 259,000.00   |
| Special Education Transportation - School Age (Receipt) 01                                             | -1-03125-000                   | 3,296.00     | 4,159.00     | 0.00         | 1,563.00     | 1,563.00                  | 5,852.00     | 5,268.00     |
| IDEA Part B (611) Base Allocation (Receipt) 01                                                         | -1-04404-000                   | 0.00         | 0.00         | 36,379.00    | 36,384.00    | 36,384.00                 | 36,403.00    | 36,384.00    |
| IDEA Part B Supplemental Payments (Receipt) 01                                                         | -1-04405-000                   | 0.00         | 0.00         | 0.00         | 0.00         | 0.00                      | 0.00         | 0.00         |
|                                                                                                        | -1-04406-000                   | 0.00         | 0.00         | 0.00         | 0.00         | 0.00                      | 0.00         | 0.00         |
|                                                                                                        | -1-04410-000                   | 89,419.00    | 118,194.00   | 65,583.00    | 66,946.00    | 178,146.00                | 64,501.00    | 70,037.00    |
| Early Intervening Services (Receipt) 01                                                                |                                | 0.00         | 0.00         | 0.00         | 0.00         | 0.00                      | 0.00         | 64,146.00    |
|                                                                                                        | -1-04412-000                   | 0.00         | 0.00         | 0.00         | 0.00         | 0.00                      | 0.00         | 0.00         |
| IDEA Part C (Receipt) 01                                                                               |                                | 0.00         | 0.00         | 0.00         | 0.00         | 0.00                      | 0.00         | 0.00         |
| IDEA Special Projects (Receipt) 01                                                                     |                                | 0.00         | 0.00         | 0.00         | 0.00         | 0.00                      | 0.00         | 0.00         |
|                                                                                                        | -1-04450-000                   | 0.00         | 0.00         | 0.00         | 55,822.00    | -55,822.00                | 0.00         | 0.00         |
| , , , , , , , , , , , , , , , , , , , ,                                                                | 3-1-04410-000                  | 0.00         | 0.00         | 0.00         | 0.00         | 0.00                      | 0.00         | 0.00         |
| Qualified Capitol Purpose Undertaking Fund (Receipt) 09 Total Receipts                                 | -1-04410-000                   |              |              |              |              |                           |              |              |
| Total neceipts                                                                                         |                                | 359,484.00   | 390,285.00   | 359,345.00   | 441,872.00   | 462,449.00                | 395,950.00   | 434,835.00   |
| AAPC CALC                                                                                              |                                | 0.000 740.00 | 0.400.400.00 | 0.545.000.00 | 0.000.500.00 | 0.010.071.00              | 0.747.070.00 | 0.000.000.00 |
| Total Instruction Cost (AFR line 0                                                                     |                                | 2,280,743.00 | 2,428,132.00 | 2,545,868.00 | 2,803,589.00 | 2,916,671.00              | 2,747,672.00 | 2,930,660.00 |
| Less - Tuition Paid Other Districts (AFR line 0                                                        |                                | 0.00         | 0.00         | 0.00         | 0.00         | 0.00                      | 0.00         | 0.00         |
| Less - School Age Final Financial Owned/Operated (SA FF                                                |                                | 300,645.00   | 318,611.00   | 319,116.00   | 351,568.00   | 362,612.00                | 414,246.00   | 395,773.00   |
| Less - School Age Final Financial Contracted (SA FF                                                    |                                | 128,142.00   | 143,808.00   | 125,523.00   | 137,760.00   | 171,036.00                | 149,889.00   | 126,852.00   |
| Divided by - Average Dally Membership - ADM (AFR line 0                                                |                                | 451.91       | 444.12       | 435.69       | 426.25       | 406.98<br><b>5,269.84</b> | 406.97       | 397.67       |
|                                                                                                        | AAPC                           | 4,098.06     | 4,426.09     | 4,822.76     | 4,886.42     | 5,209.84                  | 4,828.82     | 5,449.82     |
|                                                                                                        | MOE                            |              |              |              |              |                           |              |              |