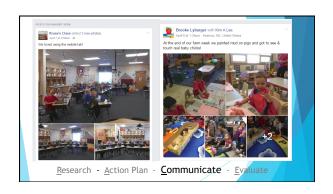

# Social Media 101

DISTRICT FAN PAGE:

- ▶Press releases
- ►Marketing campaigns
- ▶School board information
- ▶Upcoming events for the district
- ▶Update on any issues (boundary changes or bond issue)
- ▶Sports scores/updates
- ▶\*\*\*\*\*School closings
- >\*\*\*\*\*Photos taken at events

# Social Media 101 SCHOOL FAN PAGE: Discrete Upcoming school events Parent reminders Information from newsletter News stories about school School cancellations Curriculum information ""Photos from activities